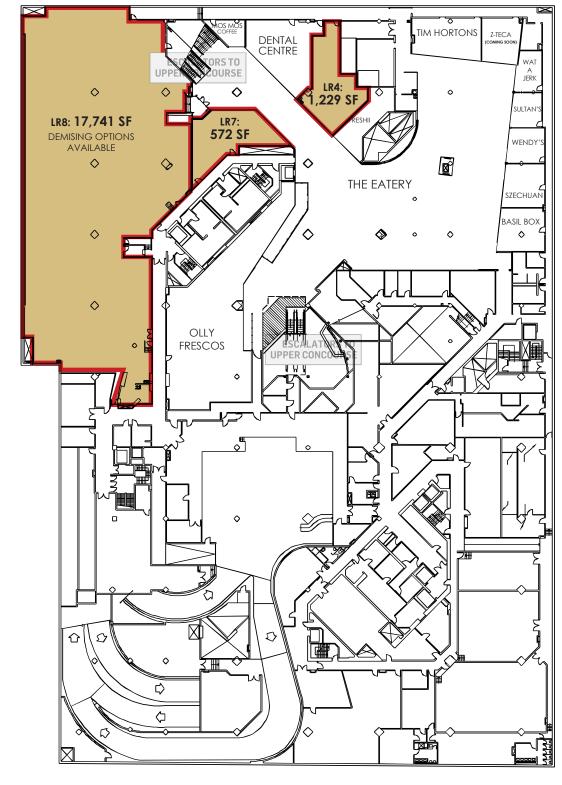

### THE OPPORTUNITIES

| SPACE AVAILABLE: | 0105:           | 1,280 SF   | TOUR COMING SOON |
|------------------|-----------------|------------|------------------|
|                  | 0106:           | 778 SF     | ——LEASED ——      |
|                  | 0109:           | 448 SF     | MATTERPORT TOUR  |
|                  | 0117:           | 805 SF     | MATTERPORT TOUR  |
|                  | 0130:           | 800 SF     | ——LEASED ——      |
|                  | 0131:           | 1,080 SF   | ——LEASED ——      |
|                  | 0132A:          | 1,207 SF   | MATTERPORT TOUR  |
|                  | 0134:           | 518 SF     | MATTERPORT TOUR  |
|                  | 0136.           | 1,613 SF   | LEASED —         |
|                  | UR3:            | 3,660 SF   | MATTERPORT TOUR  |
|                  | UR8:            | 1,161 SF   | MATTERPORT TOUR  |
|                  | UR9:            | 2,915 SF   | MATTERPORT TOUR  |
|                  | LR4:            | 1,229 SF   | MATTERPORT TOUR  |
|                  | LR7:            | 572 SF     | MATTERPORT TOUR  |
|                  | LR8:            | 17,741 SF* | MATTERPORT TOUR  |
|                  | <del>F3:</del>  | 414 SF     | ——LEASED ——      |
|                  | <del>F5:</del>  | 548 SF     | ——LEASED ——      |
|                  | <del>F10:</del> | 338 SF     | —— LEASED ——     |
|                  | , , , , ,       |            |                  |
|                  |                 |            |                  |

\*INQUIRE WITH LISTING TEAM ABOUT DEMISING OPTIONS

### LOWER CONCOURSE

**FLOOR PLANS** 

= AVAILABLE SPACE

savills