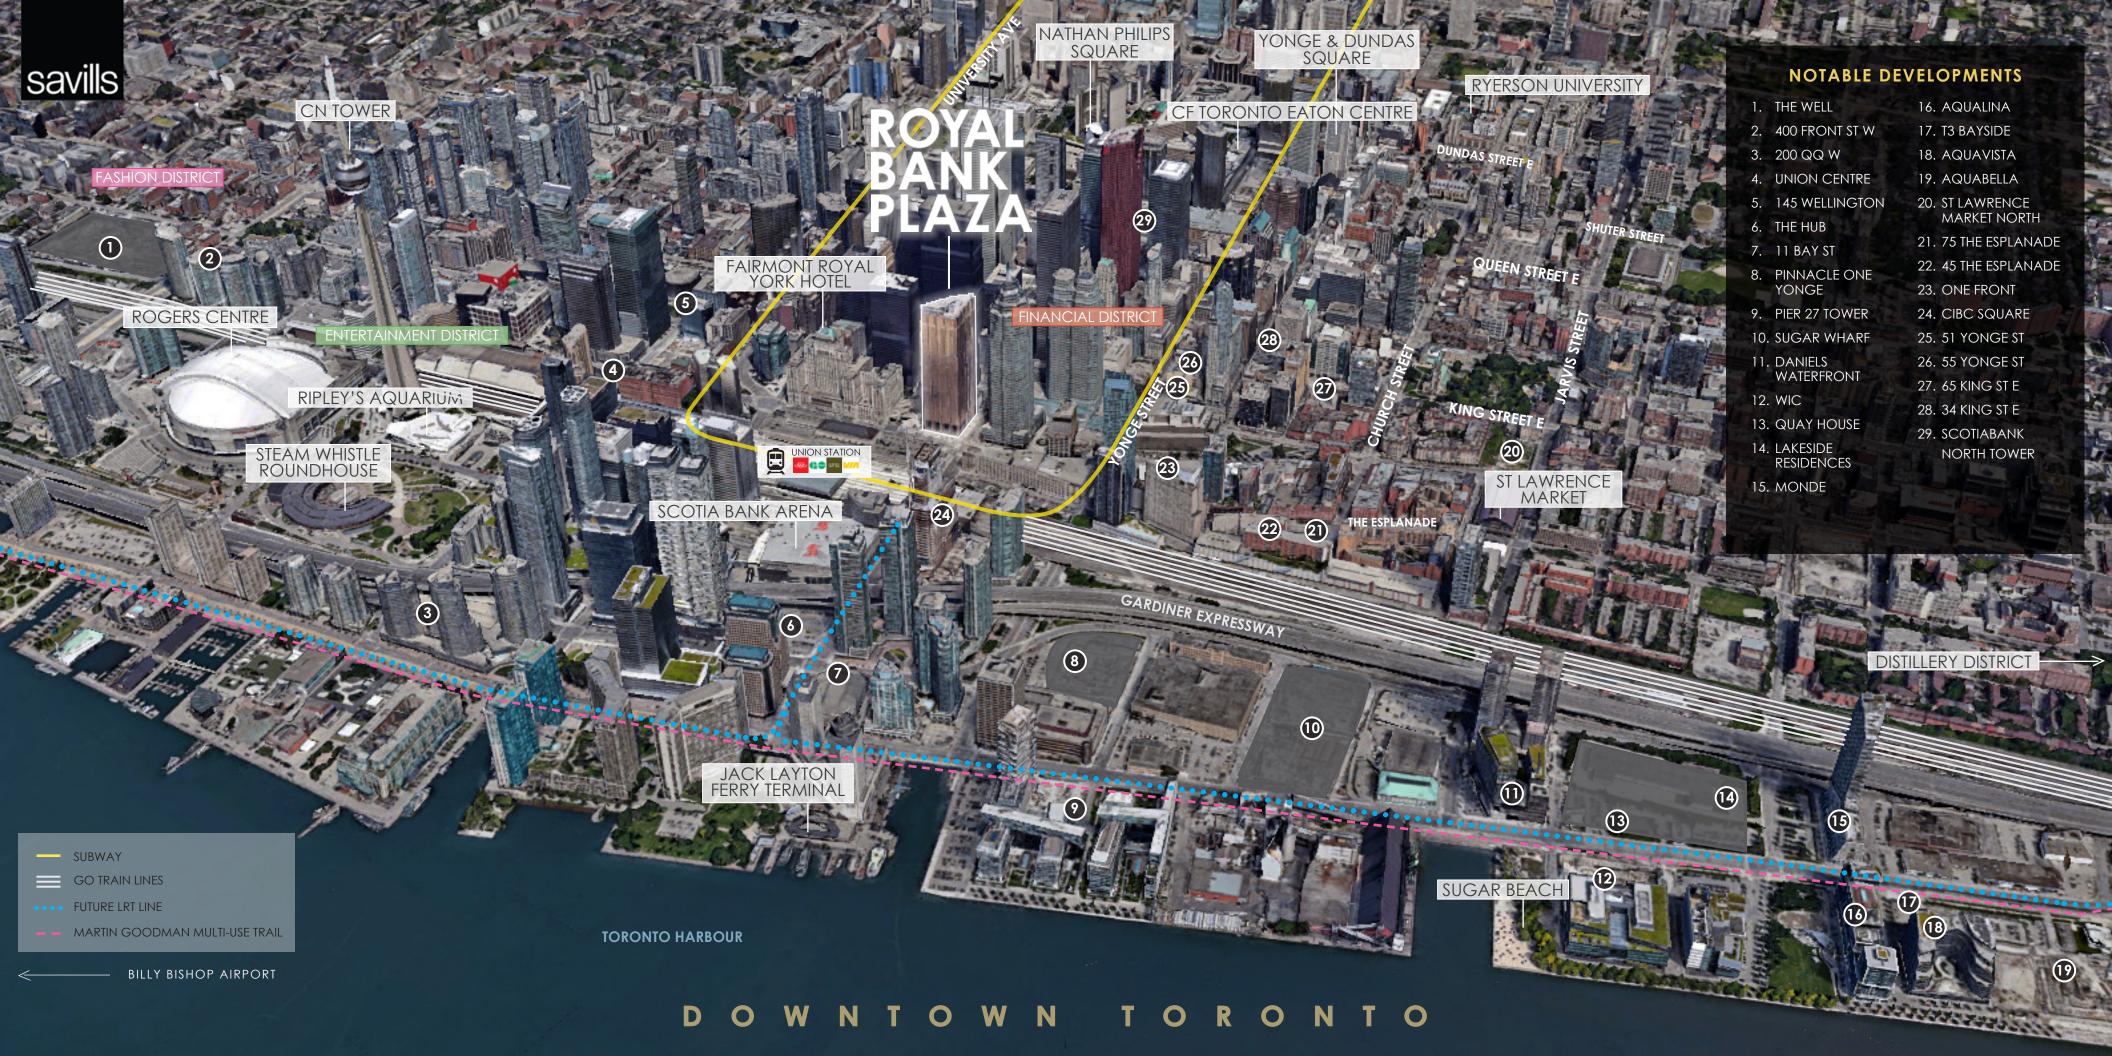

# OPPORTUNITY NO STATE OF THE NORTH TO STATE O

BE PART OF THE CHANGING LANDSCAPE IN TORONTO'S FINANCIAL DISTRICT & SOUTH CORE

SAVILLS INC., BROKERAGE

ROYAL BANK PLAZA IS LOCATED AT THE PRIMARY GATEWAY TO THE TORONTO PATH SYSTEM FROM UNION STATION. THE UNDERGROUND PEDESTRIAN NETWORK SPANS OVER 30KMS AND CONNECTS OVER 75 BUILDINGS, 6 SUBWAY STATIONS, 3 MAJOR DEPARTMENT STORES, 9 HOTELS, AND TORONTO'S BUSIEST TRANSIT HUB – UNION STATION. THE PATH PROVIDES LINKS TO SOME OF TORONTO'S MOST POPULAR DINING, SHOPPING AND ENTERTAINMENT ATTRACTIONS IN THE DOWNTOWN CORE.