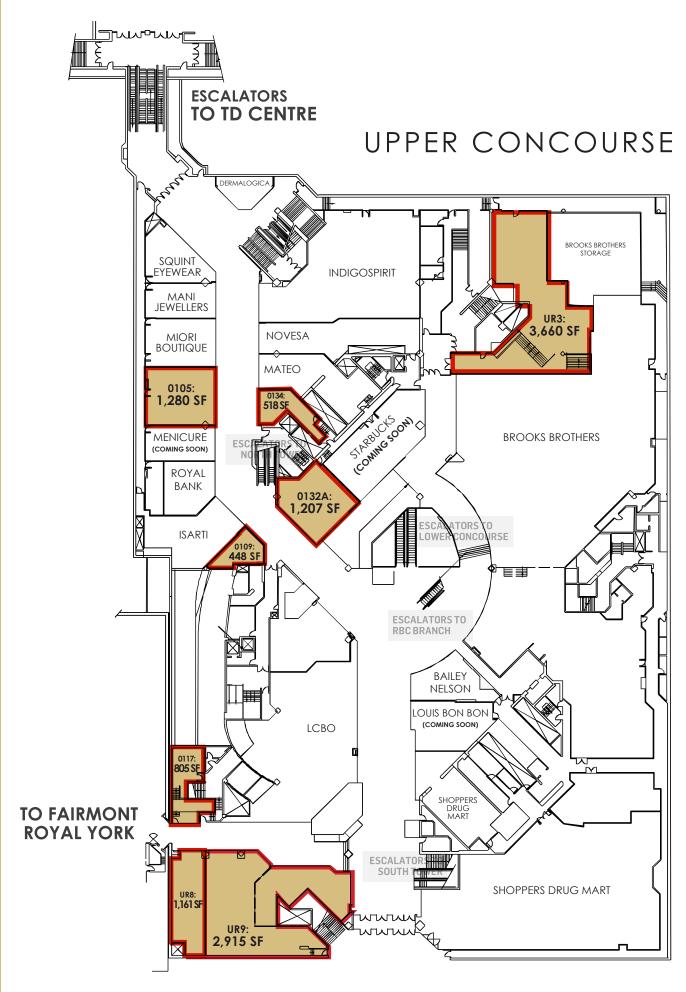

### THE OPPORTUNITIES

| SPACE AVAILABLE: | 0105:           | 1,280 SF   | TOUR COMING SOON |
|------------------|-----------------|------------|------------------|
|                  | 0106:           | 778 SF     | ——LEASED ——      |
|                  | 0109:           | 448 SF     | MATTERPORT TOUR  |
|                  | 0117:           | 805 SF     | MATTERPORT TOUR  |
|                  | 0130:           | 800 SF     | ——LEASED ——      |
|                  | 0131:           | 1,080 SF   | ——LEASED ——      |
|                  | 0132A:          | 1,207 SF   | MATTERPORT TOUR  |
|                  | 0134:           | 518 SF     | MATTERPORT TOUR  |
|                  | 0136.           | 1,613 SF   | LEASED —         |
|                  | UR3:            | 3,660 SF   | MATTERPORT TOUR  |
|                  | UR8:            | 1,161 SF   | MATTERPORT TOUR  |
|                  | UR9:            | 2,915 SF   | MATTERPORT TOUR  |
|                  | LR4:            | 1,229 SF   | MATTERPORT TOUR  |
|                  | LR7:            | 572 SF     | MATTERPORT TOUR  |
|                  | LR8:            | 17,741 SF* | MATTERPORT TOUR  |
|                  | <del>F3:</del>  | 414 SF     | ——LEASED ——      |
|                  | <del>F5:</del>  | 548 SF     | ——LEASED ——      |
|                  | <del>F10:</del> | 338 SF     | —— LEASED ——     |
|                  | , , , , ,       |            |                  |
|                  |                 |            |                  |

### LOWER CONCOURSE

**FLOOR PLANS** 

= AVAILABLE SPACE

savills