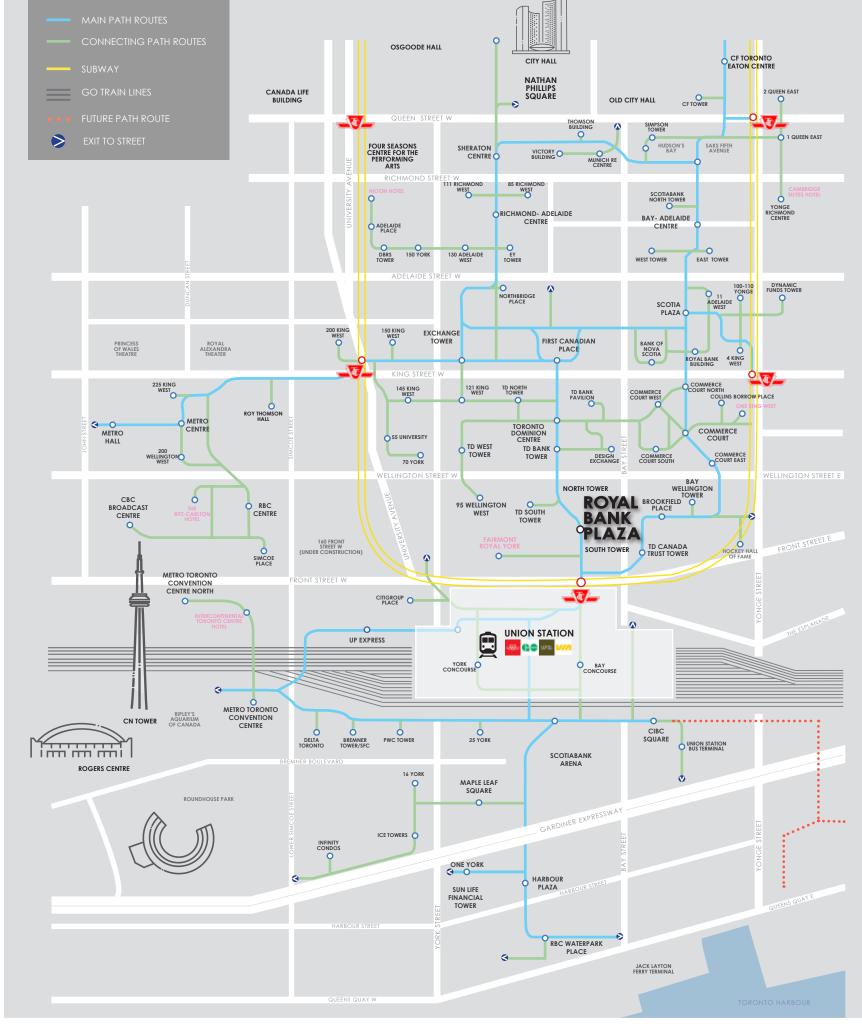

# OPPORTUNITY NO STATE OF THE NORTH TO STATE O

BE PART OF THE CHANGING LANDSCAPE IN TORONTO'S FINANCIAL DISTRICT & SOUTH CORE

SAVILLS INC., BROKERAGE

ROYAL BANK PLAZA IS LOCATED AT THE PRIMARY GATEWAY TO THE TORONTO PATH SYSTEM FROM UNION STATION. THE UNDERGROUND PEDESTRIAN NETWORK SPANS OVER 30KMS AND CONNECTS OVER 75 BUILDINGS, 6 SUBWAY STATIONS, 3 MAJOR DEPARTMENT STORES, 9 HOTELS, AND TORONTO'S BUSIEST TRANSIT HUB – UNION STATION. THE PATH PROVIDES LINKS TO SOME OF TORONTO'S MOST POPULAR DINING, SHOPPING AND ENTERTAINMENT ATTRACTIONS IN THE DOWNTOWN CORE.

75+
BUILDINGS
CONNECTED

200,000

DAILY VISITORS 3.7M SF

RETAIL
SPACE

1,200 RESTAURANTS,

SHOPS & SERVICES

\$1.7B

ANNUAL SALES